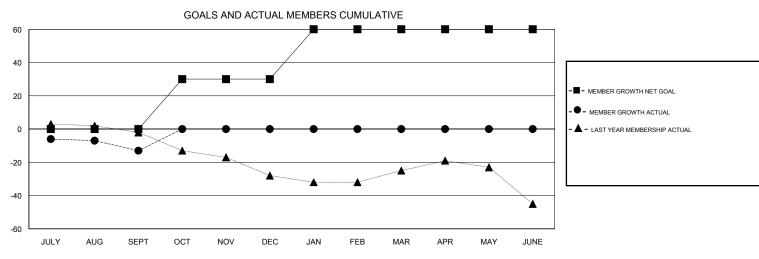

## MONTHLY MEMBERSHIP PROGRESS REPORT

District 105 C

Results as of: 09/30/2018

| Clubs RESULTS FOR 2018-2019 |   |   |   | Members  RESULTS FOR 2018-2019 |    |    |    |
|-----------------------------|---|---|---|--------------------------------|----|----|----|
|                             |   |   |   |                                |    |    |    |
| JULY/AUG/SEPT               | 0 | 0 | 1 | JULY/AUG/SEPT                  | 0  | 20 | 27 |
| OCT/NOV/DEC                 | 1 | 0 | 0 | OCT/NOV/DEC                    | 30 | 0  | 0  |
| JAN/FEB/MAR                 | 1 | 0 | 0 | JAN/FEB/MAR                    | 30 | 0  | 0  |
| APR/MAY/JUNE                | 0 | 0 | 0 | APR/MAY/JUNE                   | 0  | 0  | 0  |